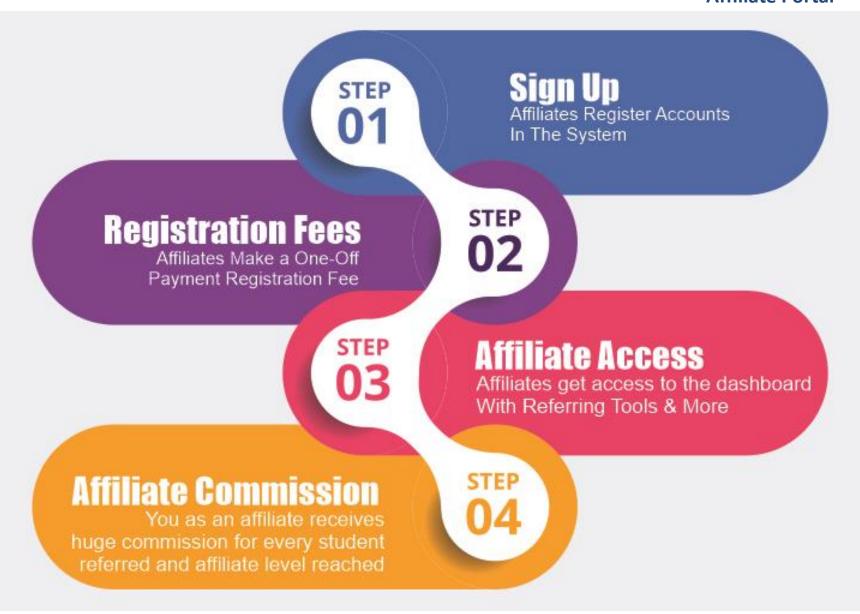

## The Few Registration Steps On The Affiliate Portal

- Create an account by Signing up with your details or via Facebook
- Login (with Facebook) or Verify your account via email and login to click on Become An Affiliate
- Pay The Required One-Off Fee for Affiliate Registration and gain full access to your dashboard
- Start Referring Students and Watch your Commissions Grow greatly