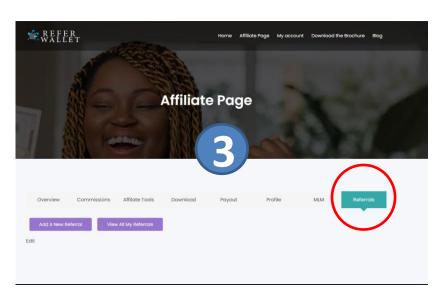

#### **STEP THREE:**

- On Your Dashboard, Click on the *Referrals* tab

www.mlm.tgmeducation.com Documentation