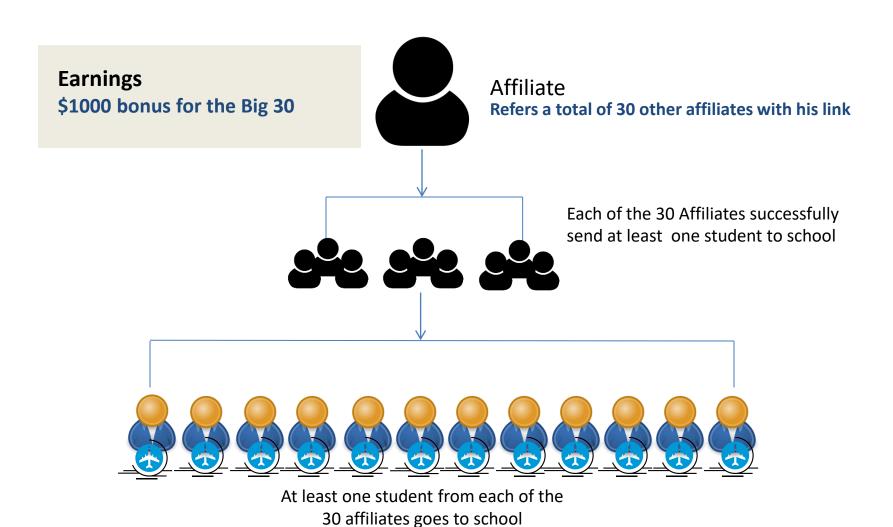

## The BIG 30

| Affiliate Level     | Definition                                                                                                                                                                                               | Extra Bonus (\$) |
|---------------------|----------------------------------------------------------------------------------------------------------------------------------------------------------------------------------------------------------|------------------|
| Become An Affiliate | This is when a user has completed the user registration and paid their One-off registration fees.                                                                                                        | 0                |
| TGM Enforcer        | An Affiliate reaches the TGM Enforcer level when he / she has referred a total of 10 Students who have successfully travelled abroad through TGM Education                                               | 300              |
| TGM Expert          | An Affiliate gets to the Expert level after he / she has referred a total of 25 Students who have successfully travelled abroad through TGM Education                                                    | 700              |
| The BIG 30          | An affiliate becomes the Big 30 if he / she refers 30 other affiliates to the platform and in turn, each of the affiliates refers one student each who successfully travels abroad through TGM Education | 1000             |