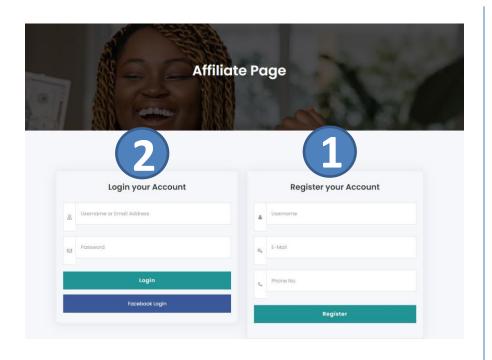

## The Few Registration Steps On The Affiliate Portal

- Create an account by Signing up with your details or via Facebook
- Login (with Facebook) or Verify your account via email and login to click on Become An Affiliate
- Pay The Required One-Off Fee for Affiliate Registration and gain full access to your dashboard
- Start Referring Students and Watch your Commissions Grow greatly