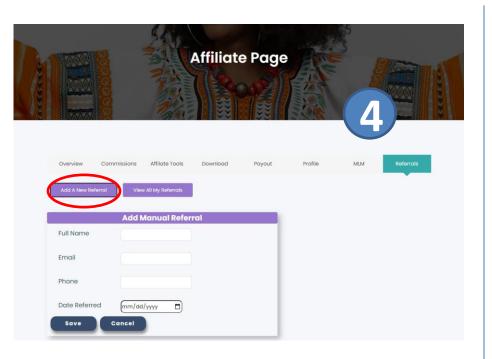

#### **STEP FOUR:**

- Click on the Add A New Referral button and Fill the pop-up form with details of the student you want to refer to TGM Education