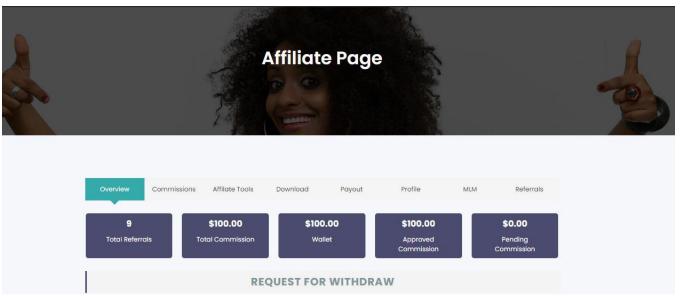

#### As an **AFFILIATE**

- You Have Access to A Dashboard which displays your Total Referrals, Your Total Commission, Your Pending and Approved Commission, an Affiliate Tool to generate your personal affiliate link you can use to invite someone.
- Your dashboard also provides you with a graphical interface to see all the affiliates that registered under you, you can directly refer your student referrals to TGM directly from the portal and **your commission** will be pending once student is confirmed.
- To help with your keeping track of all the students you have referred to us, we also
  provided you with an option to view all your referrals from your dashboard.