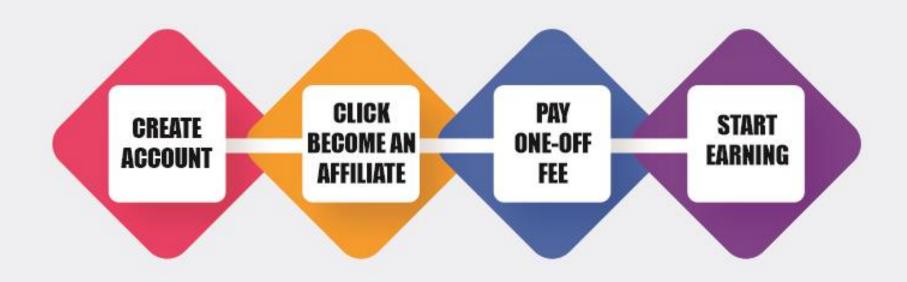

## The Few Registration Steps On The Affiliate Portal

- Create an account by Signing up with your details or via Facebook
- Login (with Facebook) or Verify your account via email and login to click on Become An Affiliate
- Pay The Required One-Off Fee for Affiliate Registration and gain full access to your dashboard
- Start Referring Students and Watch your Commissions Grow greatly