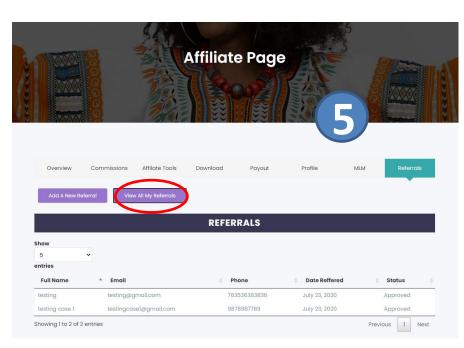

#### **STEP FIVE:**

- You can also view all your referrals referred to the system by just clicking on the button View All My Referrals as shown above

www.mlm.tgmeducation.com Documentation

- AFFILIATE: This is when you have signed up to our platform and you have access to all the
  dashboard affiliate tools. As an Affiliate, you can refer students to our Student Agency TGM Education and when the student finally goes to school abroad, you are paid \$200. In
  addition, they are various levels you can reach as an affiliate that earn you as much as
  \$1000 for a bonus
- REFERRAL: This is someone who has been referred to our Student Agency (<u>TGM Education</u>) by an affiliate. The student will be contacted by TGM Education and assist him/her with processing their admission to their desired school while helping them ensure they get their Visa (High Success Rate)
- **DASHBOARD:** This is where an affiliate gets to when he/she has logged into the portal (<a href="https://referwallet.com">https://referwallet.com</a>), after creating and successfully signing up for an account.
- **AFFILIATE TOOL GENERATE LINKS:** This is when an affiliate generates his own referral link that he/she can share and use to invite other people interested in joining the platform as an Affiliate.
- **TOTAL COMMISSION:** This is the Total Money that has been paid successfully to the Affiliate as a result of his student / affiliate referrals to TGM Education